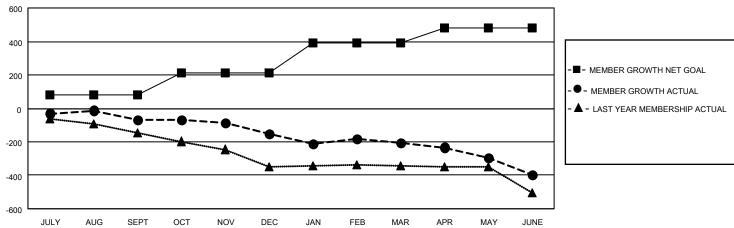

## GMT MONTHLY MEMBERSHIP PROGRESS REPORT

Results as of: 6/30/2020

Multiple District 5

**LOCATION: NORTH DAKOTA** 

GMT CA 1

| Clubs         |               |             |               | Members               |                           |                         |                                                    |  |
|---------------|---------------|-------------|---------------|-----------------------|---------------------------|-------------------------|----------------------------------------------------|--|
|               | RESULTS FOR   | R 2019-2020 |               | RESULTS FOR 2019-2020 |                           |                         |                                                    |  |
| QUARTER       | NEW CLUB GOAL | NEW CLUBS   | DROPPED CLUBS | QUARTER M             | IEMBER GROWTH NET<br>GOAL | MEMBER GROWTH<br>ACTUAL | DROPPED<br>MEMBERS ACTUAL<br>(including transfers) |  |
| JULY/AUG/SEPT | 0             | 0           | 1             | JULY/AUG/SEP1         | г 81                      | 178                     | 219                                                |  |
| OCT/NOV/DEC   | 5             | 0           | 2             | OCT/NOV/DEC           | 130                       | 222                     | 293                                                |  |
| JAN/FEB/MAR   | 4             | 1           | 1             | JAN/FEB/MAR           | 180                       | 183                     | 201                                                |  |
| APR/MAY/JUNE  | 3             | 0           | 0             | APR/MAY/JUNE          | 91                        | 57                      | 240                                                |  |

## GOALS AND ACTUAL MEMBERS CUMULATIVE

| DROPPED CLUBS: 4  |     | 181 CLUBS OF 404 ADDED 1 OR MORE<br>NEW MEMBERS | GENDER DISTRIBUTION  MALE 6,529 (72.75%) |                |       |
|-------------------|-----|-------------------------------------------------|------------------------------------------|----------------|-------|
| DROPPED MEMBERS   |     |                                                 | FEMALE                                   | 2,446 (27.25%) |       |
| DECEASED          | 112 | CLICK HERE FOR CUMULATIVE                       | TOTAL FAMILY UNIT MEMBERS                |                | 1,388 |
| CLUB CANCELLED 13 |     | MEMBERSHIP DATA                                 | FAMILY MEMBERS RAVING HALE               |                | 703   |
| OTHER             | 828 |                                                 | FAMILY MEMBERS PAYING HALF DUES          |                | 703   |
| TOTAL             | 953 |                                                 | 5020                                     |                |       |