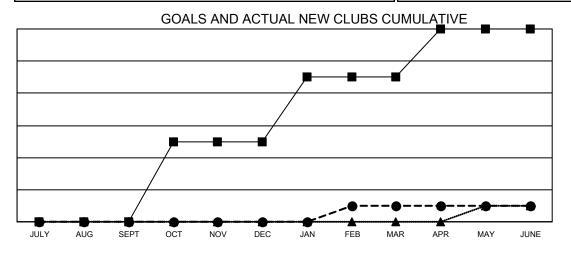

## GMT MONTHLY MEMBERSHIP PROGRESS REPORT

Results as of: 6/30/2020

Multiple District 5

**LOCATION: NORTH DAKOTA** 

GMT CA 1

| Clubs         |               |             |               | Members               |                           |                         |                                                    |  |
|---------------|---------------|-------------|---------------|-----------------------|---------------------------|-------------------------|----------------------------------------------------|--|
|               | RESULTS FOR   | R 2019-2020 |               | RESULTS FOR 2019-2020 |                           |                         |                                                    |  |
| QUARTER       | NEW CLUB GOAL | NEW CLUBS   | DROPPED CLUBS | QUARTER M             | IEMBER GROWTH NET<br>GOAL | MEMBER GROWTH<br>ACTUAL | DROPPED<br>MEMBERS ACTUAL<br>(including transfers) |  |
| JULY/AUG/SEPT | 0             | 0           | 1             | JULY/AUG/SEP1         | г 81                      | 178                     | 219                                                |  |
| OCT/NOV/DEC   | 5             | 0           | 2             | OCT/NOV/DEC           | 130                       | 222                     | 293                                                |  |
| JAN/FEB/MAR   | 4             | 1           | 1             | JAN/FEB/MAR           | 180                       | 183                     | 201                                                |  |
| APR/MAY/JUNE  | 3             | 0           | 0             | APR/MAY/JUNE          | 91                        | 57                      | 240                                                |  |

■ - CURRENT YEAR GOALS FOR NEW CLUBS

- ● - CURRENT YEAR ACTUAL NEW CLUBS

- ▲ - LAST YEAR ACTUAL NEW CLUBS